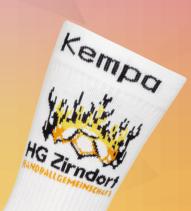

#### Possibilities of personalization

- Single-colored or multi-colored
- · Position: at the side, in front, behind
- One logo/lettering for each sock at the indicated place

#### Possibilities of fitting

- No small roundings possible (meshes)
- No small graphical details possible